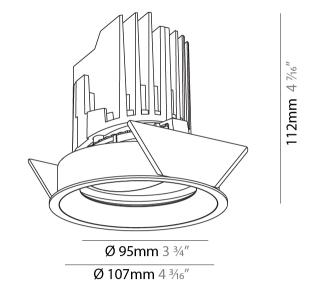

### GENERAL

| Series: Bioniq                                                                                                                                                                              |
|---------------------------------------------------------------------------------------------------------------------------------------------------------------------------------------------|
| Subseries: Bioniq Round Adjustable                                                                                                                                                          |
| Brand: Prolicht                                                                                                                                                                             |
| Division: Architectural                                                                                                                                                                     |
| Mounting Type: Recessed                                                                                                                                                                     |
| Mounting Location: Ceiling                                                                                                                                                                  |
| Subcategory: Downlight                                                                                                                                                                      |
| PHYSICAL                                                                                                                                                                                    |
| Shape: Round                                                                                                                                                                                |
| Diameter (mm): 107                                                                                                                                                                          |
| Diameter (in): $4\frac{3}{16}$                                                                                                                                                              |
| Height (mm): 112                                                                                                                                                                            |
| Height (in): 4 <sup>7</sup> / <sub>16</sub>                                                                                                                                                 |
| Ceiling Thickness (mm): 10 / 12.5 / 15                                                                                                                                                      |
| Ceiling Thickness (in): 3/8 or 1/2 or 9/16                                                                                                                                                  |
| Min. Recessing Depth (mm): 130                                                                                                                                                              |
| Min. Recessing Depth (in): 5 $\frac{1}{8}$                                                                                                                                                  |
| Light Distribution: Adjustable / Downlight                                                                                                                                                  |
| Weight (kg): 0.47                                                                                                                                                                           |
| Weight (lbs): 1.04                                                                                                                                                                          |
| Fixture Finish: SSR / BKV / CWI / CRY / HAB / UFT / ITA / RUA / FTG / MYG /<br>LOD / PUS / FRO / FUP / KIA / POP / BLS / SPG / MEY / GOH / GUM / CHC /<br>COM / ABZ / JAG / OBR / MOS / ROR |
| Fixture Material: Aluminum Die Cast                                                                                                                                                         |
| Cut-out Measurements: 98mm / 3 7/8"                                                                                                                                                         |
| ELECTRICAL                                                                                                                                                                                  |
| Lamp Type: LED (Zhaga Standard)                                                                                                                                                             |
| Input Wattage (W): 13.2 / 16.5                                                                                                                                                              |
| Total Output Wattage (W): 12 / 15                                                                                                                                                           |

### GENERAL

| eries: Bioniq ubseries: Bioniq Round Adjustable trand: Prolicht vivision: Architectural Aounting Type: Recessed Aounting Location: Ceiling ubcategory: Downlight VHYSICAL whape: Round viameter (mm): 107 viameter (in): 4 $\frac{3}{16}$                                                                                                                                                                                                                                                                                                                                                                                                                                                                                                                                                                                                                                                                                                                                                                                                                                                                                                                                                                                                                                                                                                                                                                                                                                                                                                                                                                                                                                                                                                                                                                                                                                                                                                                                                                                                                                                      |
|------------------------------------------------------------------------------------------------------------------------------------------------------------------------------------------------------------------------------------------------------------------------------------------------------------------------------------------------------------------------------------------------------------------------------------------------------------------------------------------------------------------------------------------------------------------------------------------------------------------------------------------------------------------------------------------------------------------------------------------------------------------------------------------------------------------------------------------------------------------------------------------------------------------------------------------------------------------------------------------------------------------------------------------------------------------------------------------------------------------------------------------------------------------------------------------------------------------------------------------------------------------------------------------------------------------------------------------------------------------------------------------------------------------------------------------------------------------------------------------------------------------------------------------------------------------------------------------------------------------------------------------------------------------------------------------------------------------------------------------------------------------------------------------------------------------------------------------------------------------------------------------------------------------------------------------------------------------------------------------------------------------------------------------------------------------------------------------------|
| brand: Prolicht<br>bivision: Architectural<br>founting Type: Recessed<br>founting Location: Ceiling<br>ubcategory: Downlight<br><b>PHYSICAL</b><br>biameter (mm): 107<br>biameter (in): $4^{3}/_{16}$                                                                                                                                                                                                                                                                                                                                                                                                                                                                                                                                                                                                                                                                                                                                                                                                                                                                                                                                                                                                                                                                                                                                                                                                                                                                                                                                                                                                                                                                                                                                                                                                                                                                                                                                                                                                                                                                                          |
| Non-Nick Product Produ |
| Aounting Type: Recessed<br>Aounting Location: Ceiling<br>Jubcategory: Downlight<br>PHYSICAL<br>Johape: Round<br>Diameter (mm): 107<br>Diameter (in): 4 $\frac{3}{2}_{16}$                                                                                                                                                                                                                                                                                                                                                                                                                                                                                                                                                                                                                                                                                                                                                                                                                                                                                                                                                                                                                                                                                                                                                                                                                                                                                                                                                                                                                                                                                                                                                                                                                                                                                                                                                                                                                                                                                                                      |
| Hounting Location: Ceiling         ubcategory: Downlight         PHYSICAL         whape: Round         viameter (mm): 107         viameter (in): 4 $\frac{2}{16}$                                                                                                                                                                                                                                                                                                                                                                                                                                                                                                                                                                                                                                                                                                                                                                                                                                                                                                                                                                                                                                                                                                                                                                                                                                                                                                                                                                                                                                                                                                                                                                                                                                                                                                                                                                                                                                                                                                                              |
| ubcategory: Downlight         PHYSICAL         shape: Round         viameter (mm): 107         viameter (in): $4^{3}/_{16}$                                                                                                                                                                                                                                                                                                                                                                                                                                                                                                                                                                                                                                                                                                                                                                                                                                                                                                                                                                                                                                                                                                                                                                                                                                                                                                                                                                                                                                                                                                                                                                                                                                                                                                                                                                                                                                                                                                                                                                    |
| <b>HYSICAL</b> shape: Round         viameter (mm): 107         viameter (in): $4^{\frac{3}{2}}_{16}$                                                                                                                                                                                                                                                                                                                                                                                                                                                                                                                                                                                                                                                                                                                                                                                                                                                                                                                                                                                                                                                                                                                                                                                                                                                                                                                                                                                                                                                                                                                                                                                                                                                                                                                                                                                                                                                                                                                                                                                           |
| hape: Round<br>Diameter (mm): 107<br>Diameter (in): $4\frac{2}{1_{16}}$                                                                                                                                                                                                                                                                                                                                                                                                                                                                                                                                                                                                                                                                                                                                                                                                                                                                                                                                                                                                                                                                                                                                                                                                                                                                                                                                                                                                                                                                                                                                                                                                                                                                                                                                                                                                                                                                                                                                                                                                                        |
| piameter (mm): 107<br>Diameter (in): $4^{3}$ / <sub>16</sub>                                                                                                                                                                                                                                                                                                                                                                                                                                                                                                                                                                                                                                                                                                                                                                                                                                                                                                                                                                                                                                                                                                                                                                                                                                                                                                                                                                                                                                                                                                                                                                                                                                                                                                                                                                                                                                                                                                                                                                                                                                   |
| biameter (in): 4 <sup>3</sup> / <sub>16</sub>                                                                                                                                                                                                                                                                                                                                                                                                                                                                                                                                                                                                                                                                                                                                                                                                                                                                                                                                                                                                                                                                                                                                                                                                                                                                                                                                                                                                                                                                                                                                                                                                                                                                                                                                                                                                                                                                                                                                                                                                                                                  |
|                                                                                                                                                                                                                                                                                                                                                                                                                                                                                                                                                                                                                                                                                                                                                                                                                                                                                                                                                                                                                                                                                                                                                                                                                                                                                                                                                                                                                                                                                                                                                                                                                                                                                                                                                                                                                                                                                                                                                                                                                                                                                                |
| laight (mana), 112                                                                                                                                                                                                                                                                                                                                                                                                                                                                                                                                                                                                                                                                                                                                                                                                                                                                                                                                                                                                                                                                                                                                                                                                                                                                                                                                                                                                                                                                                                                                                                                                                                                                                                                                                                                                                                                                                                                                                                                                                                                                             |
| leight (mm): 112                                                                                                                                                                                                                                                                                                                                                                                                                                                                                                                                                                                                                                                                                                                                                                                                                                                                                                                                                                                                                                                                                                                                                                                                                                                                                                                                                                                                                                                                                                                                                                                                                                                                                                                                                                                                                                                                                                                                                                                                                                                                               |
| leight (in): 4 <sup>7</sup> / <sub>16</sub>                                                                                                                                                                                                                                                                                                                                                                                                                                                                                                                                                                                                                                                                                                                                                                                                                                                                                                                                                                                                                                                                                                                                                                                                                                                                                                                                                                                                                                                                                                                                                                                                                                                                                                                                                                                                                                                                                                                                                                                                                                                    |
| eiling Thickness (mm): 10 / 12.5 / 15                                                                                                                                                                                                                                                                                                                                                                                                                                                                                                                                                                                                                                                                                                                                                                                                                                                                                                                                                                                                                                                                                                                                                                                                                                                                                                                                                                                                                                                                                                                                                                                                                                                                                                                                                                                                                                                                                                                                                                                                                                                          |
| eiling Thickness (in): 3/8 or 1/2 or 9/16                                                                                                                                                                                                                                                                                                                                                                                                                                                                                                                                                                                                                                                                                                                                                                                                                                                                                                                                                                                                                                                                                                                                                                                                                                                                                                                                                                                                                                                                                                                                                                                                                                                                                                                                                                                                                                                                                                                                                                                                                                                      |
| 1in. Recessing Depth (mm): 130                                                                                                                                                                                                                                                                                                                                                                                                                                                                                                                                                                                                                                                                                                                                                                                                                                                                                                                                                                                                                                                                                                                                                                                                                                                                                                                                                                                                                                                                                                                                                                                                                                                                                                                                                                                                                                                                                                                                                                                                                                                                 |
| Iin. Recessing Depth (in): 5 1/8                                                                                                                                                                                                                                                                                                                                                                                                                                                                                                                                                                                                                                                                                                                                                                                                                                                                                                                                                                                                                                                                                                                                                                                                                                                                                                                                                                                                                                                                                                                                                                                                                                                                                                                                                                                                                                                                                                                                                                                                                                                               |
| ight Distribution: Adjustable / Downlight                                                                                                                                                                                                                                                                                                                                                                                                                                                                                                                                                                                                                                                                                                                                                                                                                                                                                                                                                                                                                                                                                                                                                                                                                                                                                                                                                                                                                                                                                                                                                                                                                                                                                                                                                                                                                                                                                                                                                                                                                                                      |
| Veight (kg): 0.47                                                                                                                                                                                                                                                                                                                                                                                                                                                                                                                                                                                                                                                                                                                                                                                                                                                                                                                                                                                                                                                                                                                                                                                                                                                                                                                                                                                                                                                                                                                                                                                                                                                                                                                                                                                                                                                                                                                                                                                                                                                                              |
| Veight (lbs): 1.04                                                                                                                                                                                                                                                                                                                                                                                                                                                                                                                                                                                                                                                                                                                                                                                                                                                                                                                                                                                                                                                                                                                                                                                                                                                                                                                                                                                                                                                                                                                                                                                                                                                                                                                                                                                                                                                                                                                                                                                                                                                                             |
| ixture Finish: SSR / BKV / CWI / CRY / HAB / UFT / ITA / RUA / FTG / MYG /                                                                                                                                                                                                                                                                                                                                                                                                                                                                                                                                                                                                                                                                                                                                                                                                                                                                                                                                                                                                                                                                                                                                                                                                                                                                                                                                                                                                                                                                                                                                                                                                                                                                                                                                                                                                                                                                                                                                                                                                                     |
| OD / PUS / FRO / FUP / KIA / POP / BLS / SPG / MEY / GOH / GUM / CHC /                                                                                                                                                                                                                                                                                                                                                                                                                                                                                                                                                                                                                                                                                                                                                                                                                                                                                                                                                                                                                                                                                                                                                                                                                                                                                                                                                                                                                                                                                                                                                                                                                                                                                                                                                                                                                                                                                                                                                                                                                         |
| OM / ABZ / JAG / OBR / MOS / ROR                                                                                                                                                                                                                                                                                                                                                                                                                                                                                                                                                                                                                                                                                                                                                                                                                                                                                                                                                                                                                                                                                                                                                                                                                                                                                                                                                                                                                                                                                                                                                                                                                                                                                                                                                                                                                                                                                                                                                                                                                                                               |
| ixture Material: Aluminum Die Cast                                                                                                                                                                                                                                                                                                                                                                                                                                                                                                                                                                                                                                                                                                                                                                                                                                                                                                                                                                                                                                                                                                                                                                                                                                                                                                                                                                                                                                                                                                                                                                                                                                                                                                                                                                                                                                                                                                                                                                                                                                                             |
| ut-out Measurements: 98mm / 3 7/8"                                                                                                                                                                                                                                                                                                                                                                                                                                                                                                                                                                                                                                                                                                                                                                                                                                                                                                                                                                                                                                                                                                                                                                                                                                                                                                                                                                                                                                                                                                                                                                                                                                                                                                                                                                                                                                                                                                                                                                                                                                                             |
| LECTRICAL                                                                                                                                                                                                                                                                                                                                                                                                                                                                                                                                                                                                                                                                                                                                                                                                                                                                                                                                                                                                                                                                                                                                                                                                                                                                                                                                                                                                                                                                                                                                                                                                                                                                                                                                                                                                                                                                                                                                                                                                                                                                                      |