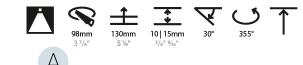

### GENERAL

| Series: Bioniq                                                                                                                                                                              |
|---------------------------------------------------------------------------------------------------------------------------------------------------------------------------------------------|
| Subseries: Bioniq Round Adjustable                                                                                                                                                          |
| Brand: Prolicht                                                                                                                                                                             |
| Division: Architectural                                                                                                                                                                     |
| Mounting Type: Recessed                                                                                                                                                                     |
| Mounting Location: Ceiling                                                                                                                                                                  |
| Subcategory: Downlight                                                                                                                                                                      |
| PHYSICAL                                                                                                                                                                                    |
| Shape: Round                                                                                                                                                                                |
| Diameter (mm): 107                                                                                                                                                                          |
| Diameter (in): $4\frac{3}{16}$                                                                                                                                                              |
| Height (mm): 112                                                                                                                                                                            |
| Height (in): 4 <sup>7</sup> / <sub>16</sub>                                                                                                                                                 |
| Ceiling Thickness (mm): 10 / 12.5 / 15                                                                                                                                                      |
| Ceiling Thickness (in): 3/8 or 1/2 or 9/16                                                                                                                                                  |
| Min. Recessing Depth (mm): 130                                                                                                                                                              |
| Min. Recessing Depth (in): 5 $\frac{1}{8}$                                                                                                                                                  |
| Light Distribution: Adjustable / Downlight                                                                                                                                                  |
| Weight (kg): 0.47                                                                                                                                                                           |
| Weight (lbs): 1.04                                                                                                                                                                          |
| Fixture Finish: SSR / BKV / CWI / CRY / HAB / UFT / ITA / RUA / FTG / MYG /<br>LOD / PUS / FRO / FUP / KIA / POP / BLS / SPG / MEY / GOH / GUM / CHC /<br>COM / ABZ / JAG / OBR / MOS / ROR |
| Fixture Material: Aluminum Die Cast                                                                                                                                                         |
| Cut-out Measurements: 98mm / 3 7/8"                                                                                                                                                         |
| ELECTRICAL                                                                                                                                                                                  |
| Lamp Type: LED (Zhaga Standard)                                                                                                                                                             |
| Input Wattage (W): 13.2 / 16.5                                                                                                                                                              |
| Total Output Wattage (W): 12 / 15                                                                                                                                                           |

#### OPTICAL

Reflector°: 10 Adjustability: Rotational 355°; Tilt 30°

#### **RATINGS AND CERTIFICATIONS**

Certified By: Certified for North American Standards IP rating: IP20

| TYPE<br>SPECIFIER<br>QUANTITY<br>DATE | PROJECT   |  |  |  |
|---------------------------------------|-----------|--|--|--|
| QUANTITY                              | ТҮРЕ      |  |  |  |
|                                       | SPECIFIER |  |  |  |
| DATE                                  | QUANTITY  |  |  |  |
|                                       | DATE      |  |  |  |

### GENERAL

| eries: Bioniq ubseries: Bioniq Round Adjustable trand: Prolicht vivision: Architectural Aounting Type: Recessed Aounting Location: Ceiling ubcategory: Downlight VHYSICAL whape: Round viameter (mm): 107 viameter (in): 4 $\frac{3}{16}$                                                                                                                                                                                                                                                                                                                                                                                                                                                                                                                                                                                                                                                                                                                                                                                                                                                                                                                                                                                                                                                                                                                                                                                                                                                                                                                                                                                                                                                                                                                                                                                                                                                                                                                                                                                                                                                      |
|------------------------------------------------------------------------------------------------------------------------------------------------------------------------------------------------------------------------------------------------------------------------------------------------------------------------------------------------------------------------------------------------------------------------------------------------------------------------------------------------------------------------------------------------------------------------------------------------------------------------------------------------------------------------------------------------------------------------------------------------------------------------------------------------------------------------------------------------------------------------------------------------------------------------------------------------------------------------------------------------------------------------------------------------------------------------------------------------------------------------------------------------------------------------------------------------------------------------------------------------------------------------------------------------------------------------------------------------------------------------------------------------------------------------------------------------------------------------------------------------------------------------------------------------------------------------------------------------------------------------------------------------------------------------------------------------------------------------------------------------------------------------------------------------------------------------------------------------------------------------------------------------------------------------------------------------------------------------------------------------------------------------------------------------------------------------------------------------|
| brand: Prolicht<br>bivision: Architectural<br>founting Type: Recessed<br>founting Location: Ceiling<br>ubcategory: Downlight<br><b>PHYSICAL</b><br>biameter (mm): 107<br>biameter (in): $4^{3}/_{16}$                                                                                                                                                                                                                                                                                                                                                                                                                                                                                                                                                                                                                                                                                                                                                                                                                                                                                                                                                                                                                                                                                                                                                                                                                                                                                                                                                                                                                                                                                                                                                                                                                                                                                                                                                                                                                                                                                          |
| Non-Nick Product Produ |
| Aounting Type: Recessed<br>Aounting Location: Ceiling<br>Jubcategory: Downlight<br>PHYSICAL<br>Johape: Round<br>Diameter (mm): 107<br>Diameter (in): 4 $\frac{3}{2}_{16}$                                                                                                                                                                                                                                                                                                                                                                                                                                                                                                                                                                                                                                                                                                                                                                                                                                                                                                                                                                                                                                                                                                                                                                                                                                                                                                                                                                                                                                                                                                                                                                                                                                                                                                                                                                                                                                                                                                                      |
| Hounting Location: Ceiling         ubcategory: Downlight         PHYSICAL         whape: Round         viameter (mm): 107         viameter (in): 4 $\frac{2}{16}$                                                                                                                                                                                                                                                                                                                                                                                                                                                                                                                                                                                                                                                                                                                                                                                                                                                                                                                                                                                                                                                                                                                                                                                                                                                                                                                                                                                                                                                                                                                                                                                                                                                                                                                                                                                                                                                                                                                              |
| ubcategory: Downlight         PHYSICAL         shape: Round         viameter (mm): 107         viameter (in): $4^{3}/_{16}$                                                                                                                                                                                                                                                                                                                                                                                                                                                                                                                                                                                                                                                                                                                                                                                                                                                                                                                                                                                                                                                                                                                                                                                                                                                                                                                                                                                                                                                                                                                                                                                                                                                                                                                                                                                                                                                                                                                                                                    |
| <b>HYSICAL</b> shape: Round         viameter (mm): 107         viameter (in): $4^{\frac{3}{2}}_{16}$                                                                                                                                                                                                                                                                                                                                                                                                                                                                                                                                                                                                                                                                                                                                                                                                                                                                                                                                                                                                                                                                                                                                                                                                                                                                                                                                                                                                                                                                                                                                                                                                                                                                                                                                                                                                                                                                                                                                                                                           |
| hape: Round<br>Diameter (mm): 107<br>Diameter (in): $4\frac{2}{1_{16}}$                                                                                                                                                                                                                                                                                                                                                                                                                                                                                                                                                                                                                                                                                                                                                                                                                                                                                                                                                                                                                                                                                                                                                                                                                                                                                                                                                                                                                                                                                                                                                                                                                                                                                                                                                                                                                                                                                                                                                                                                                        |
| piameter (mm): 107<br>Diameter (in): $4^{3}$ / <sub>16</sub>                                                                                                                                                                                                                                                                                                                                                                                                                                                                                                                                                                                                                                                                                                                                                                                                                                                                                                                                                                                                                                                                                                                                                                                                                                                                                                                                                                                                                                                                                                                                                                                                                                                                                                                                                                                                                                                                                                                                                                                                                                   |
| biameter (in): 4 <sup>3</sup> / <sub>16</sub>                                                                                                                                                                                                                                                                                                                                                                                                                                                                                                                                                                                                                                                                                                                                                                                                                                                                                                                                                                                                                                                                                                                                                                                                                                                                                                                                                                                                                                                                                                                                                                                                                                                                                                                                                                                                                                                                                                                                                                                                                                                  |
|                                                                                                                                                                                                                                                                                                                                                                                                                                                                                                                                                                                                                                                                                                                                                                                                                                                                                                                                                                                                                                                                                                                                                                                                                                                                                                                                                                                                                                                                                                                                                                                                                                                                                                                                                                                                                                                                                                                                                                                                                                                                                                |
| laight (mana), 112                                                                                                                                                                                                                                                                                                                                                                                                                                                                                                                                                                                                                                                                                                                                                                                                                                                                                                                                                                                                                                                                                                                                                                                                                                                                                                                                                                                                                                                                                                                                                                                                                                                                                                                                                                                                                                                                                                                                                                                                                                                                             |
| leight (mm): 112                                                                                                                                                                                                                                                                                                                                                                                                                                                                                                                                                                                                                                                                                                                                                                                                                                                                                                                                                                                                                                                                                                                                                                                                                                                                                                                                                                                                                                                                                                                                                                                                                                                                                                                                                                                                                                                                                                                                                                                                                                                                               |
| leight (in): 4 <sup>7</sup> / <sub>16</sub>                                                                                                                                                                                                                                                                                                                                                                                                                                                                                                                                                                                                                                                                                                                                                                                                                                                                                                                                                                                                                                                                                                                                                                                                                                                                                                                                                                                                                                                                                                                                                                                                                                                                                                                                                                                                                                                                                                                                                                                                                                                    |
| eiling Thickness (mm): 10 / 12.5 / 15                                                                                                                                                                                                                                                                                                                                                                                                                                                                                                                                                                                                                                                                                                                                                                                                                                                                                                                                                                                                                                                                                                                                                                                                                                                                                                                                                                                                                                                                                                                                                                                                                                                                                                                                                                                                                                                                                                                                                                                                                                                          |
| eiling Thickness (in): 3/8 or 1/2 or 9/16                                                                                                                                                                                                                                                                                                                                                                                                                                                                                                                                                                                                                                                                                                                                                                                                                                                                                                                                                                                                                                                                                                                                                                                                                                                                                                                                                                                                                                                                                                                                                                                                                                                                                                                                                                                                                                                                                                                                                                                                                                                      |
| 1in. Recessing Depth (mm): 130                                                                                                                                                                                                                                                                                                                                                                                                                                                                                                                                                                                                                                                                                                                                                                                                                                                                                                                                                                                                                                                                                                                                                                                                                                                                                                                                                                                                                                                                                                                                                                                                                                                                                                                                                                                                                                                                                                                                                                                                                                                                 |
| Iin. Recessing Depth (in): 5 1/8                                                                                                                                                                                                                                                                                                                                                                                                                                                                                                                                                                                                                                                                                                                                                                                                                                                                                                                                                                                                                                                                                                                                                                                                                                                                                                                                                                                                                                                                                                                                                                                                                                                                                                                                                                                                                                                                                                                                                                                                                                                               |
| ight Distribution: Adjustable / Downlight                                                                                                                                                                                                                                                                                                                                                                                                                                                                                                                                                                                                                                                                                                                                                                                                                                                                                                                                                                                                                                                                                                                                                                                                                                                                                                                                                                                                                                                                                                                                                                                                                                                                                                                                                                                                                                                                                                                                                                                                                                                      |
| Veight (kg): 0.47                                                                                                                                                                                                                                                                                                                                                                                                                                                                                                                                                                                                                                                                                                                                                                                                                                                                                                                                                                                                                                                                                                                                                                                                                                                                                                                                                                                                                                                                                                                                                                                                                                                                                                                                                                                                                                                                                                                                                                                                                                                                              |
| Veight (lbs): 1.04                                                                                                                                                                                                                                                                                                                                                                                                                                                                                                                                                                                                                                                                                                                                                                                                                                                                                                                                                                                                                                                                                                                                                                                                                                                                                                                                                                                                                                                                                                                                                                                                                                                                                                                                                                                                                                                                                                                                                                                                                                                                             |
| ixture Finish: SSR / BKV / CWI / CRY / HAB / UFT / ITA / RUA / FTG / MYG /                                                                                                                                                                                                                                                                                                                                                                                                                                                                                                                                                                                                                                                                                                                                                                                                                                                                                                                                                                                                                                                                                                                                                                                                                                                                                                                                                                                                                                                                                                                                                                                                                                                                                                                                                                                                                                                                                                                                                                                                                     |
| OD / PUS / FRO / FUP / KIA / POP / BLS / SPG / MEY / GOH / GUM / CHC /                                                                                                                                                                                                                                                                                                                                                                                                                                                                                                                                                                                                                                                                                                                                                                                                                                                                                                                                                                                                                                                                                                                                                                                                                                                                                                                                                                                                                                                                                                                                                                                                                                                                                                                                                                                                                                                                                                                                                                                                                         |
| OM / ABZ / JAG / OBR / MOS / ROR                                                                                                                                                                                                                                                                                                                                                                                                                                                                                                                                                                                                                                                                                                                                                                                                                                                                                                                                                                                                                                                                                                                                                                                                                                                                                                                                                                                                                                                                                                                                                                                                                                                                                                                                                                                                                                                                                                                                                                                                                                                               |
| ixture Material: Aluminum Die Cast                                                                                                                                                                                                                                                                                                                                                                                                                                                                                                                                                                                                                                                                                                                                                                                                                                                                                                                                                                                                                                                                                                                                                                                                                                                                                                                                                                                                                                                                                                                                                                                                                                                                                                                                                                                                                                                                                                                                                                                                                                                             |
| ut-out Measurements: 98mm / 3 7/8"                                                                                                                                                                                                                                                                                                                                                                                                                                                                                                                                                                                                                                                                                                                                                                                                                                                                                                                                                                                                                                                                                                                                                                                                                                                                                                                                                                                                                                                                                                                                                                                                                                                                                                                                                                                                                                                                                                                                                                                                                                                             |
| LECTRICAL                                                                                                                                                                                                                                                                                                                                                                                                                                                                                                                                                                                                                                                                                                                                                                                                                                                                                                                                                                                                                                                                                                                                                                                                                                                                                                                                                                                                                                                                                                                                                                                                                                                                                                                                                                                                                                                                                                                                                                                                                                                                                      |

#### OPTICAL

| Reflector°: 10                           |  |
|------------------------------------------|--|
| Optic°: Lens Pack - No Lens              |  |
| Adjustability: Rotational 355°; Tilt 30° |  |

#### **RATINGS AND CERTIFICATIONS**

Certified By: Certified for North American Standards IP rating: IP20

Zaneen Group Inc. © 2024, T 1800-388-3382, F 416-247-9319, www.zaneen.com

Available for International specifications by adding 'INT' at the end of the existing Model #. For assistance on 'custom' specifications, contact zteam@zaneen.com.