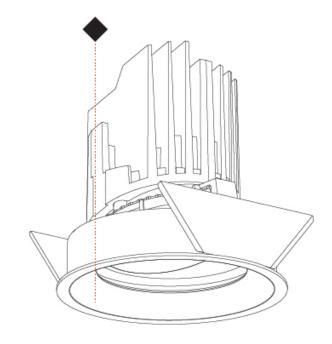

#### OPTICAL

Reflector°: 10 Adjustability: Rotational 355°; Tilt 30°

#### OPTICAL

| Reflector°: 10                           |  |
|------------------------------------------|--|
| Optic°: Lens Pack - No Lens              |  |
| Adjustability: Rotational 355°; Tilt 30° |  |