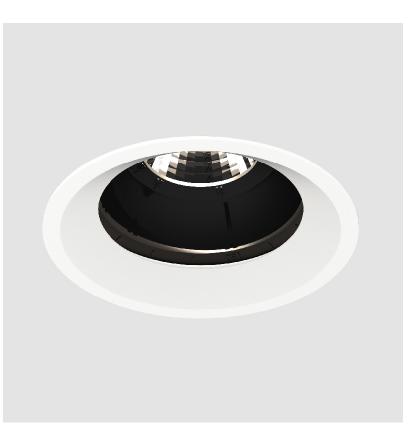

### **BIONIQ ROUND ADJUSTABLE RECESSED**

### GENERAL

| Series: Bioniq                                                                                                                                                                              |
|---------------------------------------------------------------------------------------------------------------------------------------------------------------------------------------------|
| Subseries: Bioniq Round Adjustable                                                                                                                                                          |
| Brand: Prolicht                                                                                                                                                                             |
| Division: Architectural                                                                                                                                                                     |
| Mounting Type: Recessed                                                                                                                                                                     |
| Mounting Location: Ceiling                                                                                                                                                                  |
| Subcategory: Downlight                                                                                                                                                                      |
| PHYSICAL                                                                                                                                                                                    |
| Shape: Round                                                                                                                                                                                |
| Diameter (mm): 107                                                                                                                                                                          |
| Diameter (in): $4\frac{3}{16}$                                                                                                                                                              |
| Height (mm): 112                                                                                                                                                                            |
| Height (in): 4 <sup>7</sup> / <sub>16</sub>                                                                                                                                                 |
| Ceiling Thickness (mm): 10 / 12.5 / 15                                                                                                                                                      |
| Ceiling Thickness (in): 3/8 or 1/2 or 9/16                                                                                                                                                  |
| Min. Recessing Depth (mm): 130                                                                                                                                                              |
| Min. Recessing Depth (in): 5 $\frac{1}{8}$                                                                                                                                                  |
| Light Distribution: Adjustable / Downlight                                                                                                                                                  |
| Weight (kg): 0.47                                                                                                                                                                           |
| Weight (lbs): 1.04                                                                                                                                                                          |
| Fixture Finish: SSR / BKV / CWI / CRY / HAB / UFT / ITA / RUA / FTG / MYG /<br>LOD / PUS / FRO / FUP / KIA / POP / BLS / SPG / MEY / GOH / GUM / CHC /<br>COM / ABZ / JAG / OBR / MOS / ROR |
| Fixture Material: Aluminum Die Cast                                                                                                                                                         |
| Cut-out Measurements: 98mm / 3 7/8"                                                                                                                                                         |
| ELECTRICAL                                                                                                                                                                                  |
| Lamp Type: LED (Zhaga Standard)                                                                                                                                                             |
| Input Wattage (W): 13.2 / 16.5                                                                                                                                                              |
| Total Output Wattage (W): 12 / 15                                                                                                                                                           |