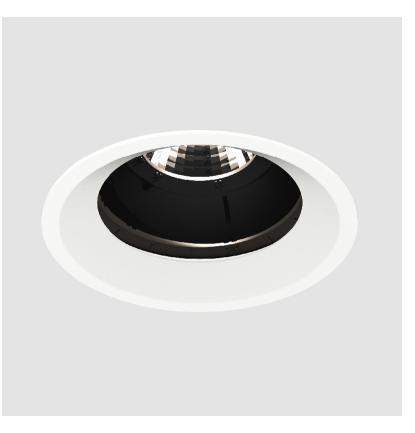

### **BIONIQ ROUND ADJUSTABLE RECESSED**

### GENERAL

| Series: Bioniq                                                                                                                                                                              |
|---------------------------------------------------------------------------------------------------------------------------------------------------------------------------------------------|
| Subseries: Bioniq Round Adjustable                                                                                                                                                          |
| Brand: Prolicht                                                                                                                                                                             |
| Division: Architectural                                                                                                                                                                     |
| Mounting Type: Recessed                                                                                                                                                                     |
| Mounting Location: Ceiling                                                                                                                                                                  |
| Subcategory: Downlight                                                                                                                                                                      |
| PHYSICAL                                                                                                                                                                                    |
| Shape: Round                                                                                                                                                                                |
| Diameter (mm): 107                                                                                                                                                                          |
| Diameter (in): $4\frac{3}{16}$                                                                                                                                                              |
| Height (mm): 112                                                                                                                                                                            |
| Height (in): 4 <sup>7</sup> / <sub>16</sub>                                                                                                                                                 |
| Ceiling Thickness (mm): 10 / 12.5 / 15                                                                                                                                                      |
| Ceiling Thickness (in): 3/8 or 1/2 or 9/16                                                                                                                                                  |
| Min. Recessing Depth (mm): 130                                                                                                                                                              |
| Min. Recessing Depth (in): 5 $\frac{1}{8}$                                                                                                                                                  |
| Light Distribution: Adjustable / Downlight                                                                                                                                                  |
| Weight (kg): 0.47                                                                                                                                                                           |
| Weight (lbs): 1.04                                                                                                                                                                          |
| Fixture Finish: SSR / BKV / CWI / CRY / HAB / UFT / ITA / RUA / FTG / MYG /<br>LOD / PUS / FRO / FUP / KIA / POP / BLS / SPG / MEY / GOH / GUM / CHC /<br>COM / ABZ / JAG / OBR / MOS / ROR |
| Fixture Material: Aluminum Die Cast                                                                                                                                                         |
| Cut-out Measurements: 98mm / 3 7/8"                                                                                                                                                         |
| ELECTRICAL                                                                                                                                                                                  |
| Lamp Type: LED (Zhaga Standard)                                                                                                                                                             |
| Input Wattage (W): 13.2 / 16.5                                                                                                                                                              |
| Total Output Wattage (W): 12 / 15                                                                                                                                                           |