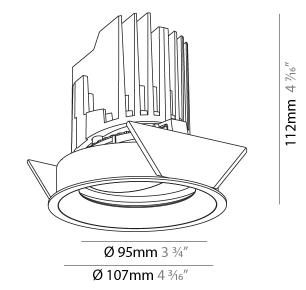

### GENERAL

| Series: Bioniq                                                                                                                                                                              |
|---------------------------------------------------------------------------------------------------------------------------------------------------------------------------------------------|
| Subseries: Bioniq Round Adjustable                                                                                                                                                          |
| Brand: Prolicht                                                                                                                                                                             |
| Division: Architectural                                                                                                                                                                     |
| Mounting Type: Recessed                                                                                                                                                                     |
| Mounting Location: Ceiling                                                                                                                                                                  |
| Subcategory: Downlight                                                                                                                                                                      |
| PHYSICAL                                                                                                                                                                                    |
| Shape: Round                                                                                                                                                                                |
| Diameter (mm): 107                                                                                                                                                                          |
| Diameter (in): $4\frac{3}{16}$                                                                                                                                                              |
| Height (mm): 112                                                                                                                                                                            |
| Height (in): 4 <sup>7</sup> / <sub>16</sub>                                                                                                                                                 |
| Ceiling Thickness (mm): 10 / 12.5 / 15                                                                                                                                                      |
| Ceiling Thickness (in): 3/8 or 1/2 or 9/16                                                                                                                                                  |
| Min. Recessing Depth (mm): 130                                                                                                                                                              |
| Min. Recessing Depth (in): 5 $\frac{1}{8}$                                                                                                                                                  |
| Light Distribution: Adjustable / Downlight                                                                                                                                                  |
| Weight (kg): 0.47                                                                                                                                                                           |
| Weight (lbs): 1.04                                                                                                                                                                          |
| Fixture Finish: SSR / BKV / CWI / CRY / HAB / UFT / ITA / RUA / FTG / MYG /<br>LOD / PUS / FRO / FUP / KIA / POP / BLS / SPG / MEY / GOH / GUM / CHC /<br>COM / ABZ / JAG / OBR / MOS / ROR |
| Fixture Material: Aluminum Die Cast                                                                                                                                                         |
| Cut-out Measurements: 98mm / 3 7/8"                                                                                                                                                         |
| ELECTRICAL                                                                                                                                                                                  |
| Lamp Type: LED (Zhaga Standard)                                                                                                                                                             |
| Input Wattage (W): 13.2 / 16.5                                                                                                                                                              |
| Total Output Wattage (W): 12 / 15                                                                                                                                                           |

### GENERAL

| eries: Bioniq ubseries: Bioniq Round Adjustable trand: Prolicht vivision: Architectural Aounting Type: Recessed Aounting Location: Ceiling ubcategory: Downlight VHYSICAL whape: Round viameter (mm): 107 viameter (in): 4 $\frac{3}{16}$                                                                                                                                                                                                                                                                                                                                                                                                                                                                                                                                                                                                                                                                                                                                                                                                                                                                                                                                                                                                                                                                                                                                                                                                                                                                                                                                                                                                                                                                                                                                                                                                                                                                                                                                                                                                                                                      |
|------------------------------------------------------------------------------------------------------------------------------------------------------------------------------------------------------------------------------------------------------------------------------------------------------------------------------------------------------------------------------------------------------------------------------------------------------------------------------------------------------------------------------------------------------------------------------------------------------------------------------------------------------------------------------------------------------------------------------------------------------------------------------------------------------------------------------------------------------------------------------------------------------------------------------------------------------------------------------------------------------------------------------------------------------------------------------------------------------------------------------------------------------------------------------------------------------------------------------------------------------------------------------------------------------------------------------------------------------------------------------------------------------------------------------------------------------------------------------------------------------------------------------------------------------------------------------------------------------------------------------------------------------------------------------------------------------------------------------------------------------------------------------------------------------------------------------------------------------------------------------------------------------------------------------------------------------------------------------------------------------------------------------------------------------------------------------------------------|
| brand: Prolicht<br>bivision: Architectural<br>founting Type: Recessed<br>founting Location: Ceiling<br>ubcategory: Downlight<br><b>PHYSICAL</b><br>biameter (mm): 107<br>biameter (in): $4^{3}/_{16}$                                                                                                                                                                                                                                                                                                                                                                                                                                                                                                                                                                                                                                                                                                                                                                                                                                                                                                                                                                                                                                                                                                                                                                                                                                                                                                                                                                                                                                                                                                                                                                                                                                                                                                                                                                                                                                                                                          |
| Non-Nick Product Produ |
| Aounting Type: Recessed<br>Aounting Location: Ceiling<br>Jubcategory: Downlight<br>PHYSICAL<br>Johape: Round<br>Diameter (mm): 107<br>Diameter (in): 4 $\frac{3}{2}_{16}$                                                                                                                                                                                                                                                                                                                                                                                                                                                                                                                                                                                                                                                                                                                                                                                                                                                                                                                                                                                                                                                                                                                                                                                                                                                                                                                                                                                                                                                                                                                                                                                                                                                                                                                                                                                                                                                                                                                      |
| Hounting Location: Ceiling         ubcategory: Downlight         PHYSICAL         whape: Round         viameter (mm): 107         viameter (in): 4 $\frac{2}{16}$                                                                                                                                                                                                                                                                                                                                                                                                                                                                                                                                                                                                                                                                                                                                                                                                                                                                                                                                                                                                                                                                                                                                                                                                                                                                                                                                                                                                                                                                                                                                                                                                                                                                                                                                                                                                                                                                                                                              |
| ubcategory: Downlight         PHYSICAL         shape: Round         viameter (mm): 107         viameter (in): $4^{3}/_{16}$                                                                                                                                                                                                                                                                                                                                                                                                                                                                                                                                                                                                                                                                                                                                                                                                                                                                                                                                                                                                                                                                                                                                                                                                                                                                                                                                                                                                                                                                                                                                                                                                                                                                                                                                                                                                                                                                                                                                                                    |
| <b>HYSICAL</b> shape: Round         viameter (mm): 107         viameter (in): $4^{\frac{3}{2}}_{16}$                                                                                                                                                                                                                                                                                                                                                                                                                                                                                                                                                                                                                                                                                                                                                                                                                                                                                                                                                                                                                                                                                                                                                                                                                                                                                                                                                                                                                                                                                                                                                                                                                                                                                                                                                                                                                                                                                                                                                                                           |
| hape: Round<br>Diameter (mm): 107<br>Diameter (in): $4\frac{2}{1_{16}}$                                                                                                                                                                                                                                                                                                                                                                                                                                                                                                                                                                                                                                                                                                                                                                                                                                                                                                                                                                                                                                                                                                                                                                                                                                                                                                                                                                                                                                                                                                                                                                                                                                                                                                                                                                                                                                                                                                                                                                                                                        |
| piameter (mm): 107<br>Diameter (in): $4^{3}$ / <sub>16</sub>                                                                                                                                                                                                                                                                                                                                                                                                                                                                                                                                                                                                                                                                                                                                                                                                                                                                                                                                                                                                                                                                                                                                                                                                                                                                                                                                                                                                                                                                                                                                                                                                                                                                                                                                                                                                                                                                                                                                                                                                                                   |
| biameter (in): 4 <sup>3</sup> / <sub>16</sub>                                                                                                                                                                                                                                                                                                                                                                                                                                                                                                                                                                                                                                                                                                                                                                                                                                                                                                                                                                                                                                                                                                                                                                                                                                                                                                                                                                                                                                                                                                                                                                                                                                                                                                                                                                                                                                                                                                                                                                                                                                                  |
|                                                                                                                                                                                                                                                                                                                                                                                                                                                                                                                                                                                                                                                                                                                                                                                                                                                                                                                                                                                                                                                                                                                                                                                                                                                                                                                                                                                                                                                                                                                                                                                                                                                                                                                                                                                                                                                                                                                                                                                                                                                                                                |
| laight (mana), 112                                                                                                                                                                                                                                                                                                                                                                                                                                                                                                                                                                                                                                                                                                                                                                                                                                                                                                                                                                                                                                                                                                                                                                                                                                                                                                                                                                                                                                                                                                                                                                                                                                                                                                                                                                                                                                                                                                                                                                                                                                                                             |
| leight (mm): 112                                                                                                                                                                                                                                                                                                                                                                                                                                                                                                                                                                                                                                                                                                                                                                                                                                                                                                                                                                                                                                                                                                                                                                                                                                                                                                                                                                                                                                                                                                                                                                                                                                                                                                                                                                                                                                                                                                                                                                                                                                                                               |
| leight (in): 4 <sup>7</sup> / <sub>16</sub>                                                                                                                                                                                                                                                                                                                                                                                                                                                                                                                                                                                                                                                                                                                                                                                                                                                                                                                                                                                                                                                                                                                                                                                                                                                                                                                                                                                                                                                                                                                                                                                                                                                                                                                                                                                                                                                                                                                                                                                                                                                    |
| eiling Thickness (mm): 10 / 12.5 / 15                                                                                                                                                                                                                                                                                                                                                                                                                                                                                                                                                                                                                                                                                                                                                                                                                                                                                                                                                                                                                                                                                                                                                                                                                                                                                                                                                                                                                                                                                                                                                                                                                                                                                                                                                                                                                                                                                                                                                                                                                                                          |
| eiling Thickness (in): 3/8 or 1/2 or 9/16                                                                                                                                                                                                                                                                                                                                                                                                                                                                                                                                                                                                                                                                                                                                                                                                                                                                                                                                                                                                                                                                                                                                                                                                                                                                                                                                                                                                                                                                                                                                                                                                                                                                                                                                                                                                                                                                                                                                                                                                                                                      |
| 1in. Recessing Depth (mm): 130                                                                                                                                                                                                                                                                                                                                                                                                                                                                                                                                                                                                                                                                                                                                                                                                                                                                                                                                                                                                                                                                                                                                                                                                                                                                                                                                                                                                                                                                                                                                                                                                                                                                                                                                                                                                                                                                                                                                                                                                                                                                 |
| Iin. Recessing Depth (in): 5 1/8                                                                                                                                                                                                                                                                                                                                                                                                                                                                                                                                                                                                                                                                                                                                                                                                                                                                                                                                                                                                                                                                                                                                                                                                                                                                                                                                                                                                                                                                                                                                                                                                                                                                                                                                                                                                                                                                                                                                                                                                                                                               |
| ight Distribution: Adjustable / Downlight                                                                                                                                                                                                                                                                                                                                                                                                                                                                                                                                                                                                                                                                                                                                                                                                                                                                                                                                                                                                                                                                                                                                                                                                                                                                                                                                                                                                                                                                                                                                                                                                                                                                                                                                                                                                                                                                                                                                                                                                                                                      |
| Veight (kg): 0.47                                                                                                                                                                                                                                                                                                                                                                                                                                                                                                                                                                                                                                                                                                                                                                                                                                                                                                                                                                                                                                                                                                                                                                                                                                                                                                                                                                                                                                                                                                                                                                                                                                                                                                                                                                                                                                                                                                                                                                                                                                                                              |
| Veight (lbs): 1.04                                                                                                                                                                                                                                                                                                                                                                                                                                                                                                                                                                                                                                                                                                                                                                                                                                                                                                                                                                                                                                                                                                                                                                                                                                                                                                                                                                                                                                                                                                                                                                                                                                                                                                                                                                                                                                                                                                                                                                                                                                                                             |
| ixture Finish: SSR / BKV / CWI / CRY / HAB / UFT / ITA / RUA / FTG / MYG /                                                                                                                                                                                                                                                                                                                                                                                                                                                                                                                                                                                                                                                                                                                                                                                                                                                                                                                                                                                                                                                                                                                                                                                                                                                                                                                                                                                                                                                                                                                                                                                                                                                                                                                                                                                                                                                                                                                                                                                                                     |
| OD / PUS / FRO / FUP / KIA / POP / BLS / SPG / MEY / GOH / GUM / CHC /                                                                                                                                                                                                                                                                                                                                                                                                                                                                                                                                                                                                                                                                                                                                                                                                                                                                                                                                                                                                                                                                                                                                                                                                                                                                                                                                                                                                                                                                                                                                                                                                                                                                                                                                                                                                                                                                                                                                                                                                                         |
| OM / ABZ / JAG / OBR / MOS / ROR                                                                                                                                                                                                                                                                                                                                                                                                                                                                                                                                                                                                                                                                                                                                                                                                                                                                                                                                                                                                                                                                                                                                                                                                                                                                                                                                                                                                                                                                                                                                                                                                                                                                                                                                                                                                                                                                                                                                                                                                                                                               |
| ixture Material: Aluminum Die Cast                                                                                                                                                                                                                                                                                                                                                                                                                                                                                                                                                                                                                                                                                                                                                                                                                                                                                                                                                                                                                                                                                                                                                                                                                                                                                                                                                                                                                                                                                                                                                                                                                                                                                                                                                                                                                                                                                                                                                                                                                                                             |
| ut-out Measurements: 98mm / 3 7/8"                                                                                                                                                                                                                                                                                                                                                                                                                                                                                                                                                                                                                                                                                                                                                                                                                                                                                                                                                                                                                                                                                                                                                                                                                                                                                                                                                                                                                                                                                                                                                                                                                                                                                                                                                                                                                                                                                                                                                                                                                                                             |
| LECTRICAL                                                                                                                                                                                                                                                                                                                                                                                                                                                                                                                                                                                                                                                                                                                                                                                                                                                                                                                                                                                                                                                                                                                                                                                                                                                                                                                                                                                                                                                                                                                                                                                                                                                                                                                                                                                                                                                                                                                                                                                                                                                                                      |