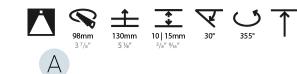

### GENERAL

| Series: Bioniq                                                                                                                                                                              |
|---------------------------------------------------------------------------------------------------------------------------------------------------------------------------------------------|
| Subseries: Bioniq Round Adjustable                                                                                                                                                          |
| Brand: Prolicht                                                                                                                                                                             |
| Division: Architectural                                                                                                                                                                     |
| Mounting Type: Recessed                                                                                                                                                                     |
| Mounting Location: Ceiling                                                                                                                                                                  |
| Subcategory: Downlight                                                                                                                                                                      |
| PHYSICAL                                                                                                                                                                                    |
| Shape: Round                                                                                                                                                                                |
| Diameter (mm): 107                                                                                                                                                                          |
| Diameter (in): $4\frac{3}{16}$                                                                                                                                                              |
| Height (mm): 112                                                                                                                                                                            |
| Height (in): 4 <sup>7</sup> / <sub>16</sub>                                                                                                                                                 |
| Ceiling Thickness (mm): 10 / 12.5 / 15                                                                                                                                                      |
| Ceiling Thickness (in): 3/8 or 1/2 or 9/16                                                                                                                                                  |
| Min. Recessing Depth (mm): 130                                                                                                                                                              |
| Min. Recessing Depth (in): 5 $\frac{1}{8}$                                                                                                                                                  |
| Light Distribution: Adjustable / Downlight                                                                                                                                                  |
| Weight (kg): 0.47                                                                                                                                                                           |
| Weight (lbs): 1.04                                                                                                                                                                          |
| Fixture Finish: SSR / BKV / CWI / CRY / HAB / UFT / ITA / RUA / FTG / MYG /<br>LOD / PUS / FRO / FUP / KIA / POP / BLS / SPG / MEY / GOH / GUM / CHC /<br>COM / ABZ / JAG / OBR / MOS / ROR |
| Fixture Material: Aluminum Die Cast                                                                                                                                                         |
| Cut-out Measurements: 98mm / 3 7/8"                                                                                                                                                         |
| ELECTRICAL                                                                                                                                                                                  |
| Lamp Type: LED (Zhaga Standard)                                                                                                                                                             |
| Input Wattage (W): 13.2 / 16.5                                                                                                                                                              |
| Total Output Wattage (W): 12 / 15                                                                                                                                                           |

#### OPTICAL

Reflector°: 10 Adjustability: Rotational 355°; Tilt 30°

### GENERAL

| eries: Bioniq ubseries: Bioniq Round Adjustable trand: Prolicht vivision: Architectural Aounting Type: Recessed Aounting Location: Ceiling ubcategory: Downlight VHYSICAL whape: Round viameter (mm): 107 viameter (in): 4 $\frac{3}{16}$                                                                                                                                                                                                                                                                                                                                                                                                                                                                                                                                                                                                                                                                                                                                                                                                                                                                                                                                                                                                                                                                                                                                                                                                                                                                                                                                                                                                                                                                                                                                                                                                                                                                                                                                                                                                                                                      |
|------------------------------------------------------------------------------------------------------------------------------------------------------------------------------------------------------------------------------------------------------------------------------------------------------------------------------------------------------------------------------------------------------------------------------------------------------------------------------------------------------------------------------------------------------------------------------------------------------------------------------------------------------------------------------------------------------------------------------------------------------------------------------------------------------------------------------------------------------------------------------------------------------------------------------------------------------------------------------------------------------------------------------------------------------------------------------------------------------------------------------------------------------------------------------------------------------------------------------------------------------------------------------------------------------------------------------------------------------------------------------------------------------------------------------------------------------------------------------------------------------------------------------------------------------------------------------------------------------------------------------------------------------------------------------------------------------------------------------------------------------------------------------------------------------------------------------------------------------------------------------------------------------------------------------------------------------------------------------------------------------------------------------------------------------------------------------------------------|
| brand: Prolicht<br>bivision: Architectural<br>founting Type: Recessed<br>founting Location: Ceiling<br>ubcategory: Downlight<br><b>PHYSICAL</b><br>biameter (mm): 107<br>biameter (in): $4^{3}/_{16}$                                                                                                                                                                                                                                                                                                                                                                                                                                                                                                                                                                                                                                                                                                                                                                                                                                                                                                                                                                                                                                                                                                                                                                                                                                                                                                                                                                                                                                                                                                                                                                                                                                                                                                                                                                                                                                                                                          |
| Non-Nick Product Produ |
| Aounting Type: Recessed<br>Aounting Location: Ceiling<br>Jubcategory: Downlight<br>PHYSICAL<br>Johape: Round<br>Diameter (mm): 107<br>Diameter (in): 4 $\frac{3}{2}_{16}$                                                                                                                                                                                                                                                                                                                                                                                                                                                                                                                                                                                                                                                                                                                                                                                                                                                                                                                                                                                                                                                                                                                                                                                                                                                                                                                                                                                                                                                                                                                                                                                                                                                                                                                                                                                                                                                                                                                      |
| Hounting Location: Ceiling         ubcategory: Downlight         PHYSICAL         whape: Round         viameter (mm): 107         viameter (in): 4 $\frac{2}{16}$                                                                                                                                                                                                                                                                                                                                                                                                                                                                                                                                                                                                                                                                                                                                                                                                                                                                                                                                                                                                                                                                                                                                                                                                                                                                                                                                                                                                                                                                                                                                                                                                                                                                                                                                                                                                                                                                                                                              |
| ubcategory: Downlight         PHYSICAL         shape: Round         viameter (mm): 107         viameter (in): $4^{3}/_{16}$                                                                                                                                                                                                                                                                                                                                                                                                                                                                                                                                                                                                                                                                                                                                                                                                                                                                                                                                                                                                                                                                                                                                                                                                                                                                                                                                                                                                                                                                                                                                                                                                                                                                                                                                                                                                                                                                                                                                                                    |
| <b>HYSICAL</b> shape: Round         viameter (mm): 107         viameter (in): $4^{\frac{3}{2}}_{16}$                                                                                                                                                                                                                                                                                                                                                                                                                                                                                                                                                                                                                                                                                                                                                                                                                                                                                                                                                                                                                                                                                                                                                                                                                                                                                                                                                                                                                                                                                                                                                                                                                                                                                                                                                                                                                                                                                                                                                                                           |
| hape: Round<br>Diameter (mm): 107<br>Diameter (in): $4\frac{2}{1_{16}}$                                                                                                                                                                                                                                                                                                                                                                                                                                                                                                                                                                                                                                                                                                                                                                                                                                                                                                                                                                                                                                                                                                                                                                                                                                                                                                                                                                                                                                                                                                                                                                                                                                                                                                                                                                                                                                                                                                                                                                                                                        |
| piameter (mm): 107<br>Diameter (in): $4^{3}$ / <sub>16</sub>                                                                                                                                                                                                                                                                                                                                                                                                                                                                                                                                                                                                                                                                                                                                                                                                                                                                                                                                                                                                                                                                                                                                                                                                                                                                                                                                                                                                                                                                                                                                                                                                                                                                                                                                                                                                                                                                                                                                                                                                                                   |
| biameter (in): 4 <sup>3</sup> / <sub>16</sub>                                                                                                                                                                                                                                                                                                                                                                                                                                                                                                                                                                                                                                                                                                                                                                                                                                                                                                                                                                                                                                                                                                                                                                                                                                                                                                                                                                                                                                                                                                                                                                                                                                                                                                                                                                                                                                                                                                                                                                                                                                                  |
|                                                                                                                                                                                                                                                                                                                                                                                                                                                                                                                                                                                                                                                                                                                                                                                                                                                                                                                                                                                                                                                                                                                                                                                                                                                                                                                                                                                                                                                                                                                                                                                                                                                                                                                                                                                                                                                                                                                                                                                                                                                                                                |
| laight (mana), 112                                                                                                                                                                                                                                                                                                                                                                                                                                                                                                                                                                                                                                                                                                                                                                                                                                                                                                                                                                                                                                                                                                                                                                                                                                                                                                                                                                                                                                                                                                                                                                                                                                                                                                                                                                                                                                                                                                                                                                                                                                                                             |
| leight (mm): 112                                                                                                                                                                                                                                                                                                                                                                                                                                                                                                                                                                                                                                                                                                                                                                                                                                                                                                                                                                                                                                                                                                                                                                                                                                                                                                                                                                                                                                                                                                                                                                                                                                                                                                                                                                                                                                                                                                                                                                                                                                                                               |
| leight (in): 4 <sup>7</sup> / <sub>16</sub>                                                                                                                                                                                                                                                                                                                                                                                                                                                                                                                                                                                                                                                                                                                                                                                                                                                                                                                                                                                                                                                                                                                                                                                                                                                                                                                                                                                                                                                                                                                                                                                                                                                                                                                                                                                                                                                                                                                                                                                                                                                    |
| eiling Thickness (mm): 10 / 12.5 / 15                                                                                                                                                                                                                                                                                                                                                                                                                                                                                                                                                                                                                                                                                                                                                                                                                                                                                                                                                                                                                                                                                                                                                                                                                                                                                                                                                                                                                                                                                                                                                                                                                                                                                                                                                                                                                                                                                                                                                                                                                                                          |
| eiling Thickness (in): 3/8 or 1/2 or 9/16                                                                                                                                                                                                                                                                                                                                                                                                                                                                                                                                                                                                                                                                                                                                                                                                                                                                                                                                                                                                                                                                                                                                                                                                                                                                                                                                                                                                                                                                                                                                                                                                                                                                                                                                                                                                                                                                                                                                                                                                                                                      |
| 1in. Recessing Depth (mm): 130                                                                                                                                                                                                                                                                                                                                                                                                                                                                                                                                                                                                                                                                                                                                                                                                                                                                                                                                                                                                                                                                                                                                                                                                                                                                                                                                                                                                                                                                                                                                                                                                                                                                                                                                                                                                                                                                                                                                                                                                                                                                 |
| Iin. Recessing Depth (in): 5 1/8                                                                                                                                                                                                                                                                                                                                                                                                                                                                                                                                                                                                                                                                                                                                                                                                                                                                                                                                                                                                                                                                                                                                                                                                                                                                                                                                                                                                                                                                                                                                                                                                                                                                                                                                                                                                                                                                                                                                                                                                                                                               |
| ight Distribution: Adjustable / Downlight                                                                                                                                                                                                                                                                                                                                                                                                                                                                                                                                                                                                                                                                                                                                                                                                                                                                                                                                                                                                                                                                                                                                                                                                                                                                                                                                                                                                                                                                                                                                                                                                                                                                                                                                                                                                                                                                                                                                                                                                                                                      |
| Veight (kg): 0.47                                                                                                                                                                                                                                                                                                                                                                                                                                                                                                                                                                                                                                                                                                                                                                                                                                                                                                                                                                                                                                                                                                                                                                                                                                                                                                                                                                                                                                                                                                                                                                                                                                                                                                                                                                                                                                                                                                                                                                                                                                                                              |
| Veight (lbs): 1.04                                                                                                                                                                                                                                                                                                                                                                                                                                                                                                                                                                                                                                                                                                                                                                                                                                                                                                                                                                                                                                                                                                                                                                                                                                                                                                                                                                                                                                                                                                                                                                                                                                                                                                                                                                                                                                                                                                                                                                                                                                                                             |
| ixture Finish: SSR / BKV / CWI / CRY / HAB / UFT / ITA / RUA / FTG / MYG /                                                                                                                                                                                                                                                                                                                                                                                                                                                                                                                                                                                                                                                                                                                                                                                                                                                                                                                                                                                                                                                                                                                                                                                                                                                                                                                                                                                                                                                                                                                                                                                                                                                                                                                                                                                                                                                                                                                                                                                                                     |
| OD / PUS / FRO / FUP / KIA / POP / BLS / SPG / MEY / GOH / GUM / CHC /                                                                                                                                                                                                                                                                                                                                                                                                                                                                                                                                                                                                                                                                                                                                                                                                                                                                                                                                                                                                                                                                                                                                                                                                                                                                                                                                                                                                                                                                                                                                                                                                                                                                                                                                                                                                                                                                                                                                                                                                                         |
| OM / ABZ / JAG / OBR / MOS / ROR                                                                                                                                                                                                                                                                                                                                                                                                                                                                                                                                                                                                                                                                                                                                                                                                                                                                                                                                                                                                                                                                                                                                                                                                                                                                                                                                                                                                                                                                                                                                                                                                                                                                                                                                                                                                                                                                                                                                                                                                                                                               |
| ixture Material: Aluminum Die Cast                                                                                                                                                                                                                                                                                                                                                                                                                                                                                                                                                                                                                                                                                                                                                                                                                                                                                                                                                                                                                                                                                                                                                                                                                                                                                                                                                                                                                                                                                                                                                                                                                                                                                                                                                                                                                                                                                                                                                                                                                                                             |
| ut-out Measurements: 98mm / 3 7/8"                                                                                                                                                                                                                                                                                                                                                                                                                                                                                                                                                                                                                                                                                                                                                                                                                                                                                                                                                                                                                                                                                                                                                                                                                                                                                                                                                                                                                                                                                                                                                                                                                                                                                                                                                                                                                                                                                                                                                                                                                                                             |
| LECTRICAL                                                                                                                                                                                                                                                                                                                                                                                                                                                                                                                                                                                                                                                                                                                                                                                                                                                                                                                                                                                                                                                                                                                                                                                                                                                                                                                                                                                                                                                                                                                                                                                                                                                                                                                                                                                                                                                                                                                                                                                                                                                                                      |

#### OPTICAL

| Reflector°: 10                           |  |
|------------------------------------------|--|
| Optic°: Lens Pack - No Lens              |  |
| Adjustability: Rotational 355°; Tilt 30° |  |