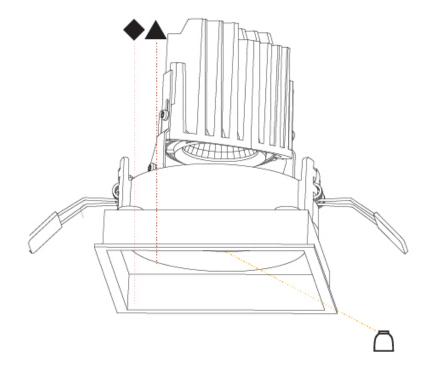

#### OPTICAL

Reflector°: 10 Adjustability: Rotational 355°; Tilt 30°

#### OPTICAL

| Reflector°: 10                           |  |
|------------------------------------------|--|
| Optic°: Lens Pack - No Lens              |  |
| Adjustability: Rotational 355°; Tilt 30° |  |